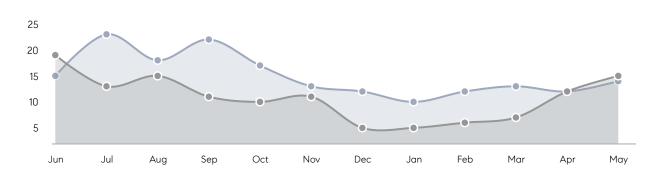

E  | 108%      | 99%       |          |
|                | AVERAGE SOLD PRICE | \$773,750 | \$681,250 | 14%      |
|                | # OF CONTRACTS     | 4         | 7         | -43%     |
|                | NEW LISTINGS       | 6         | 10        | -40%     |
| Condo/Co-op/TH | AVERAGE DOM        | -         | -         | -        |
|                | % OF ASKING PRICE  | -         | -         |          |
|                | AVERAGE SOLD PRICE | -         | -         | -        |
|                | # OF CONTRACTS     | 1         | 0         | 0%       |
|                | NEW LISTINGS       | 0         | 0         | 0%       |
|                |                    |           |           |          |

May 2022

May 2021

% Change

# Harrington Park

MAY 2022

### Monthly Inventory





### Contracts By Price Range



### Listings By Price Range



# COMPASS



Compass makes no representations or warranties, express or implied, with respect to future market conditions or prices of residential product at the time the subject property or any competitive property is complete and ready for occupancy or with respect to any report, study, finding, recommendation or other information provided by Compass herein. Moreover, no warranty, express or implied, is made or should be assumed regarding the accuracy, adequacy, completeness, legality, reliability, merchantability or fitness for a particular purpose of any information, in part or whole, contained herein. All material is presented with the understanding that Compass shall not be deemed to provide legal, accounting or other p