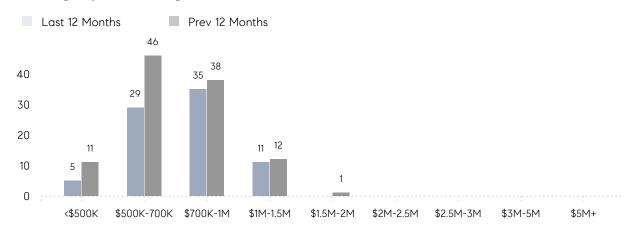

AGE SOLD PRICE | \$773,750 | \$681,250 | 14%      |
|                | # OF CONTRACTS     | 4         | 7         | -43%     |
|                | NEW LISTINGS       | 6         | 10        | -40%     |
| Condo/Co-op/TH | AVERAGE DOM        | -         | -         | -        |
|                | % OF ASKING PRICE  | -         | -         |          |
|                | AVERAGE SOLD PRICE | -         | -         | -        |
|                | # OF CONTRACTS     | 1         | 0         | 0%       |
|                | NEW LISTINGS       | 0         | 0         | 0%       |
|                |                    |           |           |          |

May 2022

May 2021

% Change

# Harrington Park

MAY 2022

### Monthly Inventory





### Contracts By Price Range



### Listings By Price Range



# COMPASS



Compass makes no representations or warranties, express or implied, with respect to future market conditions or prices of residential product at the time the subject property or any competitive property is complete and ready for occupancy or with respect to any report, study, finding, recommendation or other information provided by Compass herein. Moreover, no warranty, express or implied, is made or should be assumed regarding the accuracy, adequacy, completeness, legality, reliability, merchantability or fitness for a particular purpose of any information, in part or whole, contained herein. All material is presented with the understanding that Compass shall not be deemed to provide legal, accounting or other professional services. This is not intended to solicit the purch