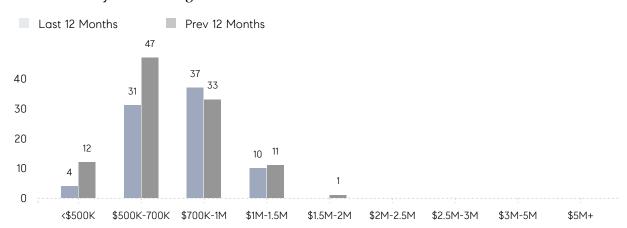

|
|                | AVERAGE SOLD PRICE | \$773,750 | \$681,250 | 14%      |
|                | # OF CONTRACTS     | 4         | 7         | -43%     |
|                | NEW LISTINGS       | 6         | 10        | -40%     |
| Condo/Co-op/TH | AVERAGE DOM        | -         | -         | -        |
|                | % OF ASKING PRICE  | -         | -         |          |
|                | AVERAGE SOLD PRICE | -         | -         | -        |
|                | # OF CONTRACTS     | 1         | 0         | 0%       |
|                | NEW LISTINGS       | 0         | 0         | 0%       |
|                |                    |           |           |          |

May 2022

May 2021

% Change

# Harrington Park

MAY 2022

### Monthly Inventory





### Contracts By Price Range



### Listings By Price Range



# COMPASS



Compass makes no representations or warranties, express or implied, with respect to future market conditions or prices of residential product at the time the subject property or any competitive property is complete and ready for occupancy or with respect to any report, study, finding, recommendation or other information provided by Compass herein. Moreover, no warranty, express or implied, is made or should be assumed regarding the accuracy, adequacy, completeness, legality, reliability, merchantability or fitness for a particular purpose of any information, in part or whole, contained herein. All material is presented with the understanding that Compass shall not be deemed to provide legal, accounting or other professional services. This is no